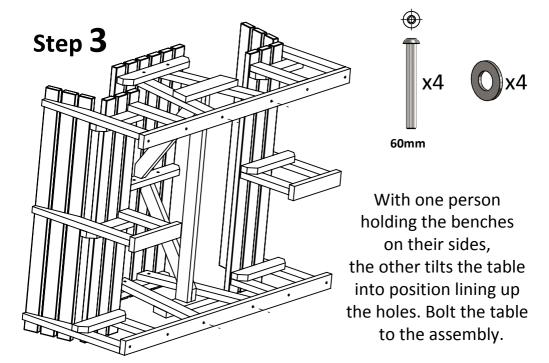

### Pass Through Picnic **Table**



#### **Assembly Guide**









0800 1777 052

## Variations of different bench designs are assembled the same way



Bench with Arm and back rest



Bench with back rests



Backless Bench

#### **Parts and Fittings**



TWO PEOPLE REQUIRED FOR SAFE ASSEMBLY

#### **Fittings**





#### **Tools supplied**



17mm Spanner

x1

6mm Allen Key

x1









| Notes: |  |  |
|--------|--|--|
|        |  |  |
|        |  |  |
|        |  |  |
|        |  |  |
|        |  |  |
|        |  |  |
|        |  |  |
|        |  |  |
|        |  |  |
|        |  |  |
|        |  |  |
|        |  |  |
|        |  |  |

| Notes: |  |  |  |
|--------|--|--|--|
|        |  |  |  |
|        |  |  |  |
|        |  |  |  |
|        |  |  |  |
|        |  |  |  |
|        |  |  |  |
|        |  |  |  |
|        |  |  |  |
|        |  |  |  |
|        |  |  |  |
|        |  |  |  |
|        |  |  |  |

# THANK YOU FOR PURCHASING THIS PRODUCT

#### **CONTACT DETAILS:**

Email: sales@recycledfurniture.co.uk
Web: www.recycledfurniture.co.uk

Tel: 0800 1777 052

NBB Recycled Furniture, Unit 5, 145 Sterte Road, Poole, Dorset BH15 2AF

| All Parts and Fixings che