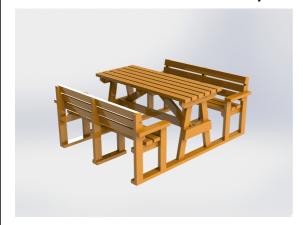

## Variations of different bench designs are assembled the same way

Bench with Arm and back rest

Bench with back rests

Backless Bench