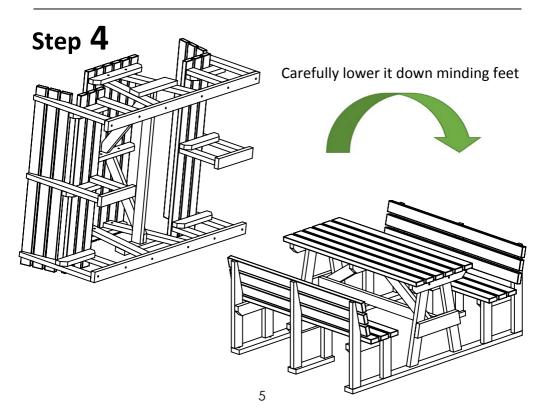

### Pass Through Picnic **Table**



#### **Assembly Guide**









0800 1777 052

## Variations of different bench designs are assembled the same way



Bench with Arm and back rest



Bench with back rests



Backless Bench

#### **Parts and Fittings**



TWO PEOPLE REQUIRED FOR SAFE ASSEMBLY

#### **Fittings**





#### **Tools supplied**



17mm Spanner

x1

6mm Allen Key

x1









| Notes: |  |  |
|--------|--|--|
|        |  |  |
|        |  |  |
|        |  |  |
|        |  |  |
|        |  |  |
|        |  |  |
|        |  |  |
|        |  |  |
|        |  |  |
|        |  |  |
|        |  |  |
|        |  |  |
|        |  |  |

| Notes: |  |  |  |
|--------|--|--|--|
|        |  |  |  |
|        |  |  |  |
|        |  |  |  |
|        |  |  |  |
|        |  |  |  |
|        |  |  |  |
|        |  |  |  |
|        |  |  |  |
|        |  |  |  |
|        |  |  |  |
|        |  |  |  |
|        |  |  |  |

# THANK YOU FOR PURCHASING THIS PRODUCT

#### **CONTACT DETAILS:**

Email: sales@recycledfurniture.co.uk
Web: www.recycledfurniture.co.uk

Tel: 0800 1777 052

NBB Recycled Furniture, Unit 5, 145 Sterte Road, Poole, Dorset BH15 2AF

| All Parts and Fixings check