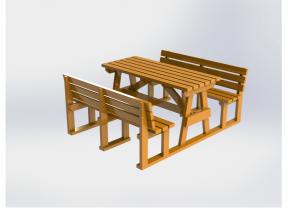

## Variations of different bench designs are assembled the same way

Bench with Arm and back rest

Bench with back rests

Backless Bench