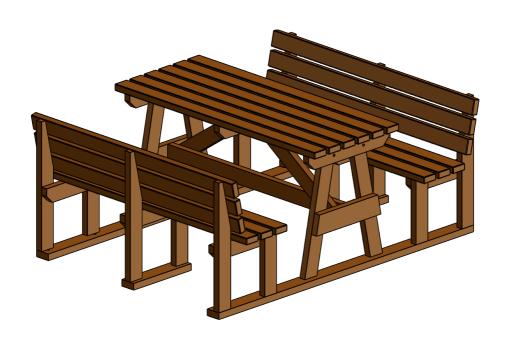

### Pass Through Picnic **Table**



#### **Assembly Guide**









0800 1777 052

## Variations of different bench designs are assembled the same way



Bench with Arm and back rest



Bench with back rests



Backless Bench

#### **Parts and Fittings**



TWO PEOPLE REQUIRED FOR SAFE ASSEMBLY

#### **Fittings**





#### **Tools supplied**



17mm Spanner

x1

6mm Allen Key

x1









| Notes: |  |  |
|--------|--|--|
|        |  |  |
|        |  |  |
|        |  |  |
|        |  |  |
|        |  |  |
|        |  |  |
|        |  |  |
|        |  |  |
|        |  |  |
|        |  |  |
|        |  |  |
|        |  |  |
|        |  |  |

| Notes: |  |  |  |
|--------|--|--|--|
|        |  |  |  |
|        |  |  |  |
|        |  |  |  |
|        |  |  |  |
|        |  |  |  |
|        |  |  |  |
|        |  |  |  |
|