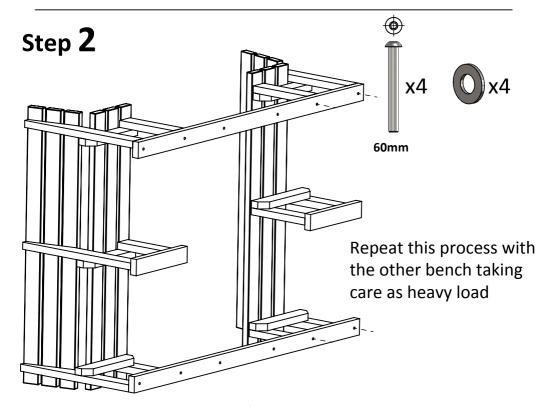

### Pass Through Picnic **Table**



#### **Assembly Guide**









0800 1777 052

## Variations of different bench designs are assembled the same way



Bench with Arm and back rest



Bench with back rests



Backless Bench

#### **Parts and Fittings**



TWO PEOPLE REQUIRED FOR SAFE ASSEMBLY

#### **Fittings**





#### **Tools supplied**



17mm Spanner

x1

6mm Allen Key

x1









| Notes: |  |  |
|--------|--|--|
|        |  |  |
|        |  |  |
|        |  |  |
|        |  |  |
|        |  |  |
|        |  |  |
|        |  |  |
|        |  |  |
|        |  |  |
|        |  |  |
|        |  |  |
|        |  |  |
|        |  |  |

| Notes: |  |  |  |
|--------|--|--|--|
|        |  |  |  |
|        |  |  |  |
|        |  |  |  |
|        |  |  |  |
|        |  |  |  |
|        |  |  |  |
|        |  |  |  |
|        |  |  |  |
|        |  |  |  |
|        |  |  |  |
|        |  |  |  |
|        |  |  |  |

# THANK YOU FOR PURCHASING THIS PRODUCT

#### **CONTACT DETAILS:**

Email: sales@recycledfurniture.co.uk
Web: www.recycledfurniture.co.uk

Tel: 0800 1777 052

NBB Recycled Furniture, Unit 5, 145 Sterte Road, Poole, Dorset BH15 2AF

| All Parts and Fixings c