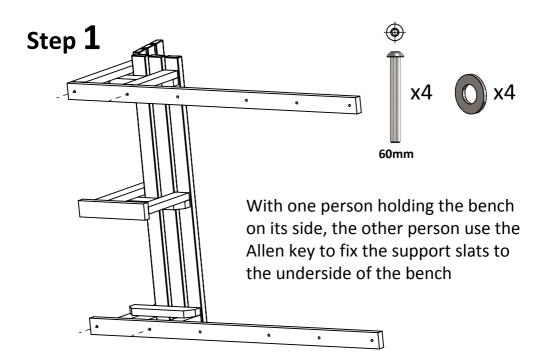

### Pass Through Picnic **Table**



#### **Assembly Guide**









0800 1777 052

## Variations of different bench designs are assembled the same way



Bench with Arm and back rest



Bench with back rests



Backless Bench

#### **Parts and Fittings**



TWO PEOPLE REQUIRED FOR SAFE ASSEMBLY

#### **Fittings**





#### **Tools supplied**



17mm Spanner

x1

6mm Allen Key

x1









| Notes: |  |  |
|--------|--|--|
|        |  |  |
|        |  |  |
|        |  |  |
|        |  |  |
|        |  |  |
|        |  |  |
|        |  |  |
|        |  |  |
|        |  |  |
|        |  |  |
|        |  |  |
|        |  |  |
|        |  |  |

| Notes: |  |  |  |
|--------|--|--|--|
|        |  |  |  |
|        |  |  |  |
|        |  |  |  |
|        |  |  |  |
|        |  |  |  |
|        |  |  |  |
|        |  |  |  |
|        |  |  |  |
|        |  |  |  |
|        |  |  |  |
|        |  |  |  |
|        |  |  |  |

# THANK YOU FOR PURCHASING THIS PRODUCT

#### **CONTACT DETAILS:**

Email: sales@recycledfurniture.co.uk
Web: www.recycledfurniture.co.uk

Tel: 0800 1777 052

NBB Recycled Furniture, Unit 5, 145 Sterte Road, Poole, Dorset BH15 2AF

| All Parts and Fixings