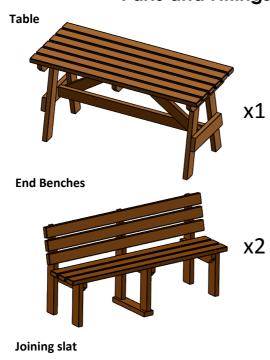

### Pass Through Picnic **Table**



#### **Assembly Guide**









0800 1777 052

## Variations of different bench designs are assembled the same way



Bench with Arm and back rest



Bench with back rests



Backless Bench

#### **Parts and Fittings**



TWO PEOPLE REQUIRED FOR SAFE ASSEMBLY

#### **Fittings**





#### **Tools supplied**



17mm Spanner

x1

6mm Allen Key

x1









| Notes: |  |  |
|--------|--|--|
|        |  |  |
|        |  |  |
|        |  |  |
|        |  |  |
|        |  |  |
|        |  |  |
|        |  |  |
|        |  |  |
|        |  |  |
|        |  |  |
|        |  |  |
|        |  |  |
|        |  |  |

| Notes: |  |  |  |
|--------|--|--|--|
|        |  |  |  |
|        |  |  |  |
|        |  |  |  |
|        |  |  |  |
|        |  |  |  |
|        |  |  |  |
|        |  |  |  |
|        |  |  |  |
|        |  |  |  |
|        |  |  |  |
|        |  |  |  |
|        |  |  |  |

# THANK YOU FOR PURCHASING THIS PRODUCT

#### **CONTACT DETAILS:**

Email: sales@recycledfurniture.co.uk
Web: www.recycledfurni