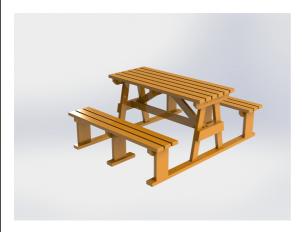

## Variations of different bench designs are assembled the same way

Bench with Arm and back rest

Bench with back rests

Backless Bench